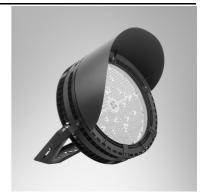

## **Specification**

Housing Die-cast aluminium Finishing Powder coated in black Lens Clear toughened glass Gasket Silicone rubber Dimension 665x705x565 mm. Mounting Surface 1250W Power **Light Source** LED Module **Colour Temperature** 3000/4000/5700K **Luminaire Output** 143750 lm **Beam Angle** 18/30/60 degree **Control Gear** Separate driver **Dimming Method** 0-10V (optional) **Power Supply** 220-240VAC,50Hz **Power Factor** >0.95 **Insulation Class IP Rating** 66