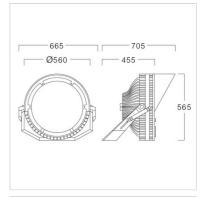

## **Specification**

Housing Die-cast aluminium Finishing Powder coated in black Lens Clear toughened glass Gasket Silicone rubber Dimension 665x705x565 mm. Mounting Surface 1250W Power **Light Source** LED Module **Colour Temperature** 3000/4000/5700K **Luminaire Output** 143750 lm **Beam Angle** 18/30/60 degree **Control Gear** Separate driver **Dimming Method** 0-10V (optional) **Power Supply** 220-240VAC,50Hz **Power Factor** >0.95 **Insulation Class IP Rating** 66