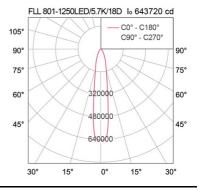

## **Specification**

Housing Die-cast aluminium Finishing Powder coated in black Lens Clear toughened glass Gasket Silicone rubber Dimension 665x705x565 mm. Mounting Surface 1250W Power **Light Source** LED Module **Colour Temperature** 3000/4000/5700K **Luminaire Output** 143750 lm **Beam Angle** 18/30/60 degree **Control Gear** Separate driver **Dimming Method** 0-10V (optional) **Power Supply** 220-240VAC,50Hz **Power Factor** >0.95 **Insulation Class IP Rating** 66